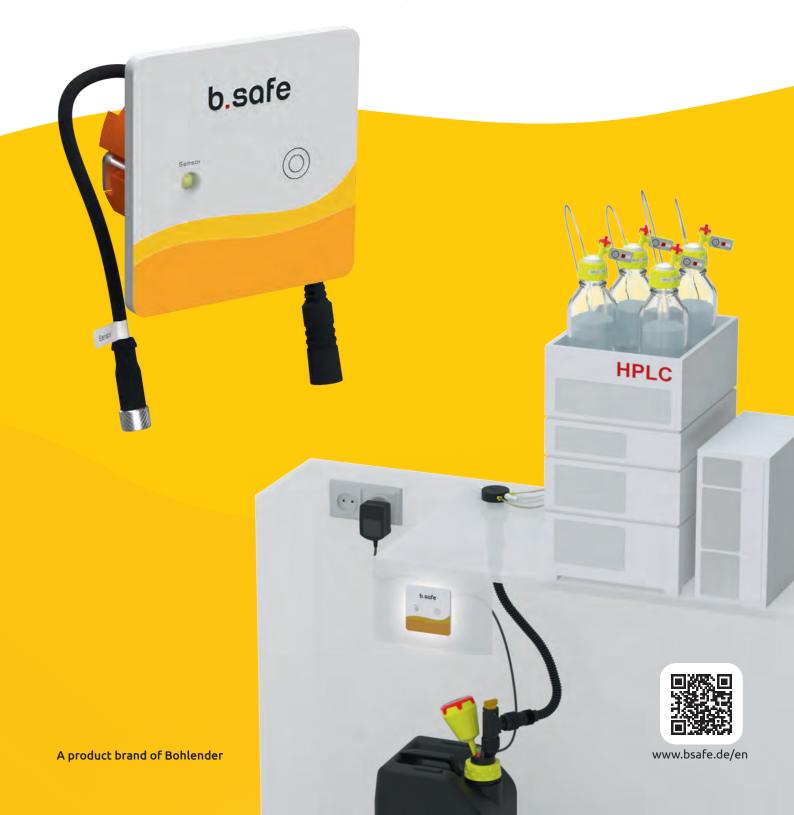

# b.safe system

Professional equipment for fill level control

b.sofe Mini-Display

# Better b.safe!

With the new **b.safe Mini-Display.** 

## Advantages of the **b.safe Mini-Display**

The b.safe Mini-Display is compatible with all b.safe fill level sensors.