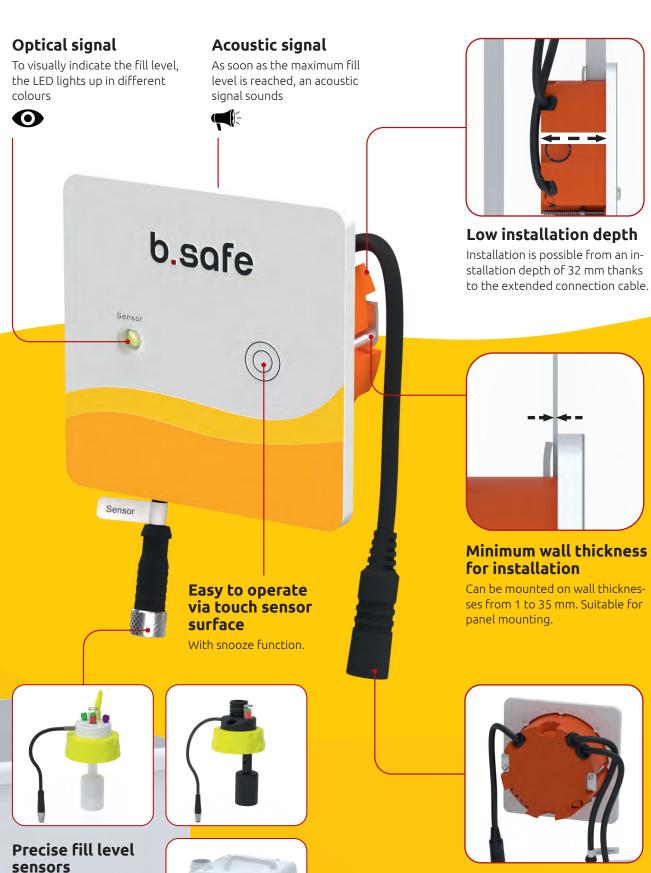

## Advantages of the **b.safe Mini-Display**

The b.safe Mini-Display is compatible with all b.safe fill level sensors.

### Simple installation

No laborious plugging in thanks to the flexible and extended cables. The extended connectors allow easy connection to the device even under difficult conditions.