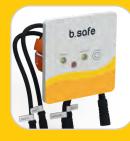

### Simple installation

No laborious plugging in thanks to the flexible and extended cables. The extended connectors allow easy connection to the device even under difficult conditions.