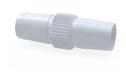

### BOLA Ground Joint Connector

Cat. No.: B 306-..

Connection of two components with ground joint sockets

Page 212