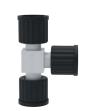

### BOLA T-Threaded Couplings

Cat. No.: H 908-..

Connection of three GL threads with the same thread size

Page 127