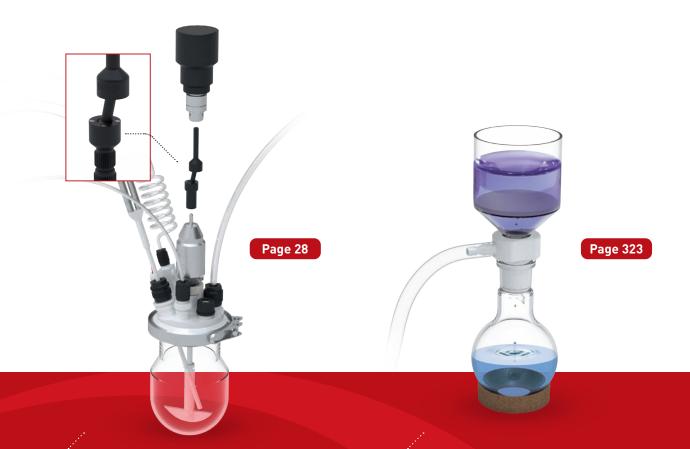

# **BOLA Globe Stirrer Couplings**

Cat. No.: C 394-..

For balancing misalignment of axes between agitator and stirrer shaft