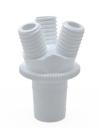

### BOLA T-Threaded Couplings

Cat. No.: H 908-..

Connection of three GL threads with the same thread size

Page 127