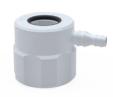

## **BOLA Vacuum Adaptors** with Ground Joint

Cat. No.: N 1655-..

To put on standard filter funnels

### BOLA Vacuum Adaptor GL

Cat. No.: N 1656-..

Adaptor made of PTFE to put on standard filter funnels

Page 323