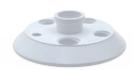

### BOLA Ground Joint Connector

Cat. No.: B 306-..

Connection of two components with ground joint sockets

Page 212