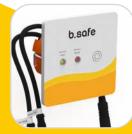

# b.safe system

Professional equipment for fill level control

b.safe Mini-Display

## Better b.safe!

With the new **b.safe Mini-Display.** 

### Advantages of the **b.safe Mini-Display**