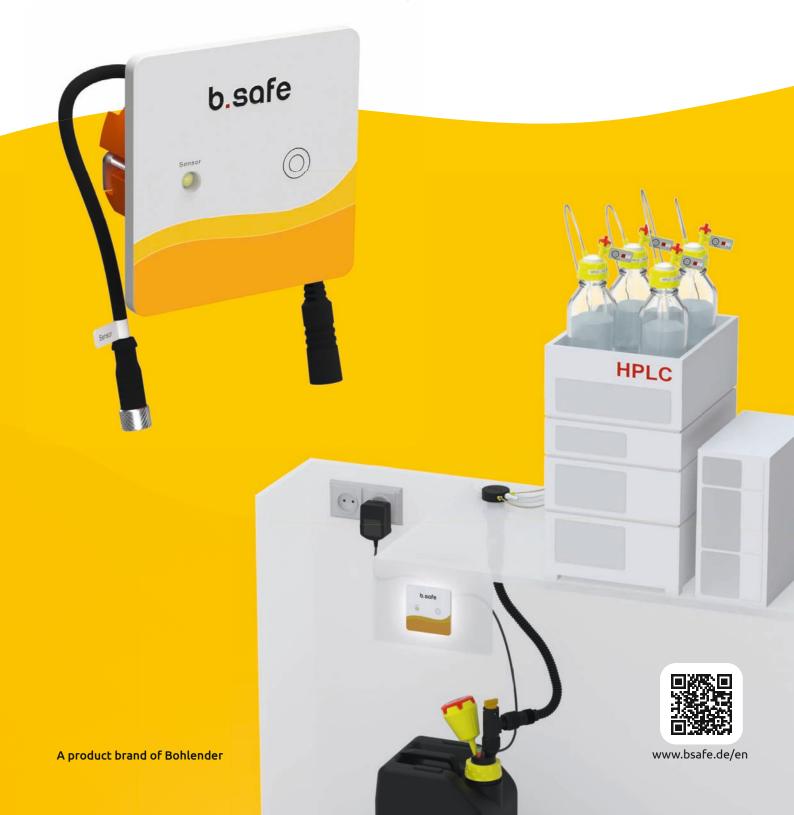

# b.safe system

Professional equipment for fill level control

b.safe Mini-Display

## Better b.safe!

With the new **b.safe Mini-Display.** 

### b.safe system