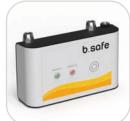

# b.safe system

Professional equipment for fill level control

b.safe Mini-Display

## Better b.safe!

With the new **b.safe Mini-Display.** 

### Advantages of the **b.safe Mini-Display**