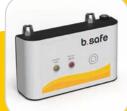

# b.safe system

Professional equipment for fill level control

b.safe Mini-Display

## Better b.safe!

With the new **b.safe Mini-Display.** 

### Advantages of the **b.safe Mini-Display**