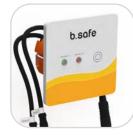

# b.safe system

Professional equipment for fill level control

b.safe Mini-Display

## Better b.safe!

With the new **b.safe Mini-Display.** 

### Advantages of the **b.safe Mini-Display**