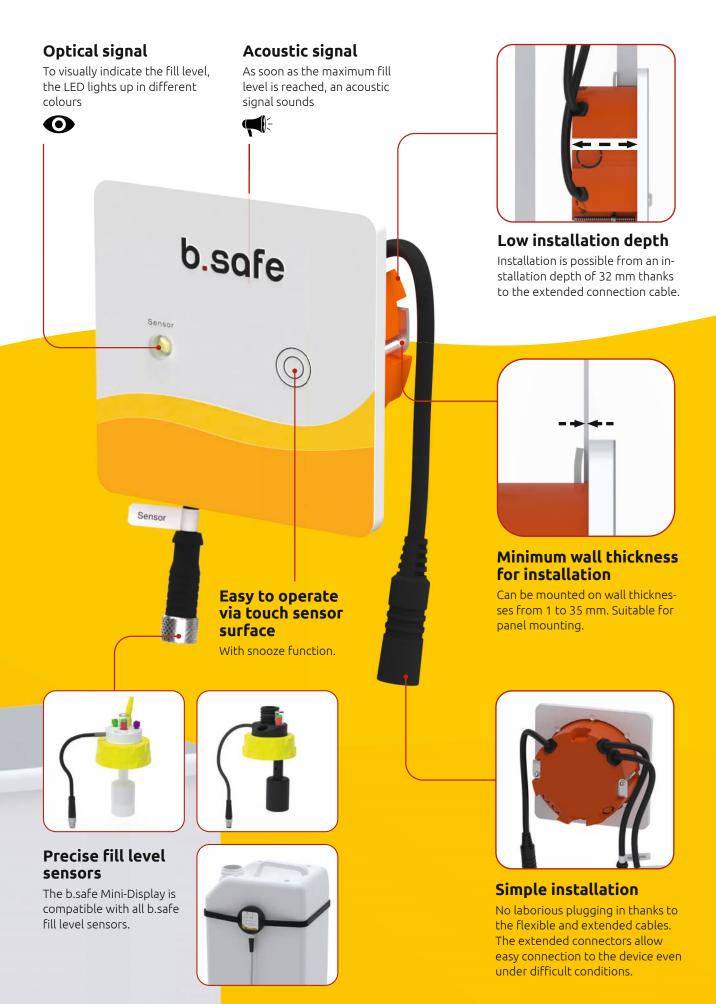

# b.safe system

Professional equipment for fill level control

b.safe Mini-Display



## Better b.safe!

With the new **b.safe Mini-Display.** 















### Advantages of the **b.safe Mini-Display**



### b.safe system

#### Our product selection



b.safe Mini-Display Wall 1-channel Cat. No. R 658-01



b.safe Mini-Display Table 1-channel **Cat. No. R 659-01** 



b.safe Mini-Display Wall 2-channel Cat. No. R 658-02



b.safe Mini-Display Table 2-channel **Cat. No. R 659-02** 



b.safe Mini-Display DLC Wall 1-channel **Cat. No. R 658-03** 



b.safe Mini-Display DLC Table 1-channel **Cat. No. R 659-03** 



b.safe Mini-Display Splitter Wall, 2-channel **Cat. No. R 658-04** 



b.safe Mini-Display Splitter Table, 2-channel **Cat. No. R 659-04** 

Where else can I get information?

bsafe.de +49 (0) 9346 9286-0 info@bohlender.de





in





Follow us